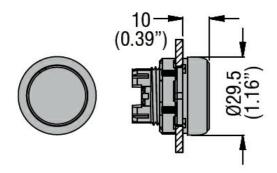

ent conditions                        |     |        |                                    |
| Temperature                               |     |        |                                    |
| Operating temperature                     |     |        |                                    |
|                                           | min | °C     | -25                                |
|                                           | max | °C     | +70                                |
| Storage temperature                       |     |        |                                    |
|                                           | min | °C     | -40                                |
|                                           | max | °C     | +85                                |

#### **Dimensions**



### Certifications and compliance

Compliance

CSA C22.2 n° 14

IEC/EN/BS 60947-1

IEC/EN/BS 60947-5-1

UL508



### LPCB102

# PUSHBUTTON ACTUATOR, SPRING RETURN Ø22MM PLATINUM SERIES CHROMED PLASTIC, FLUSH, BLACK

| Certificates |       |  |  |  |
|--------------|-------|--|--|--|
|              | CCC   |  |  |  |
|              | cULus |  |  |  |
|              | EAC   |  |  |  |
|              | RINA  |  |  |  |
|              |       |  |  |  |

ETIM classification

ETIM 8.0

EC000221 -Front element for push button