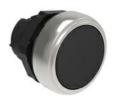

# PUSHBUTTON ACTUATOR, SPRING RETURN Ø22MM PLATINUM SERIES CHROMED PLASTIC, FLUSH, BLACK

| Product designation                       |     |        | Pushbutton actuator, spring return |
|-------------------------------------------|-----|--------|------------------------------------|
| Product type designation                  |     |        | LPCB10                             |
| General characteristics                   |     |        |                                    |
| Colour                                    |     |        | Black                              |
| Type of positions                         |     |        | Flush                              |
| Material                                  |     |        | Polyamide                          |
| IEC degree of protection                  |     |        | IP66, IP67 and IP69K               |
| Mechanical features                       |     |        |                                    |
| Operating force                           |     | kg-lb  | <0.5Kg / 1.1lb                     |
| Mechanical life - spring return actuators |     | cycles | 5000000                            |
| Fixing                                    |     |        | Without mounting adapter           |
| Mounting adapter                          |     |        | LPXAU120                           |
| Weight                                    |     | g      | 25                                 |
| UL technical data                         |     |        |                                    |
| UL degree of protection                   |     |        | Type1, 2, 3R, 4,<br>4X, 12, 12K    |
| Ambient conditions                        |     |        |                                    |
| Temperature                               |     |        |                                    |
| Operating temperature                     |     |        |                                    |
|                                           | min | °C     | -25                                |
|                                           | max | °C     | +70                                |
| Storage temperature                       |     |        |                                    |
|                                           | min | °C     | -40                                |
|                                           | max | °C     | +85                                |